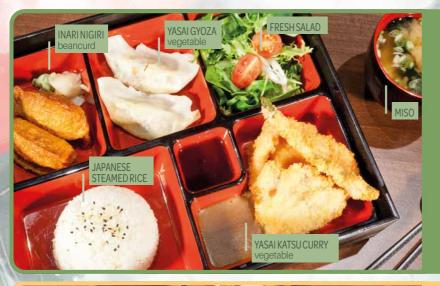

# TAMAGO YASAI CHA-HAN

Mixed seasonal vegetables with egg fried rice.

**BEEF SWEET CHILLI NOODLES** •

15.80

Please inform our staff if you have any food allergies.

FINISH

MANDARIN CHEESECAKE

12.80 VEGETARIAN BENTO SET